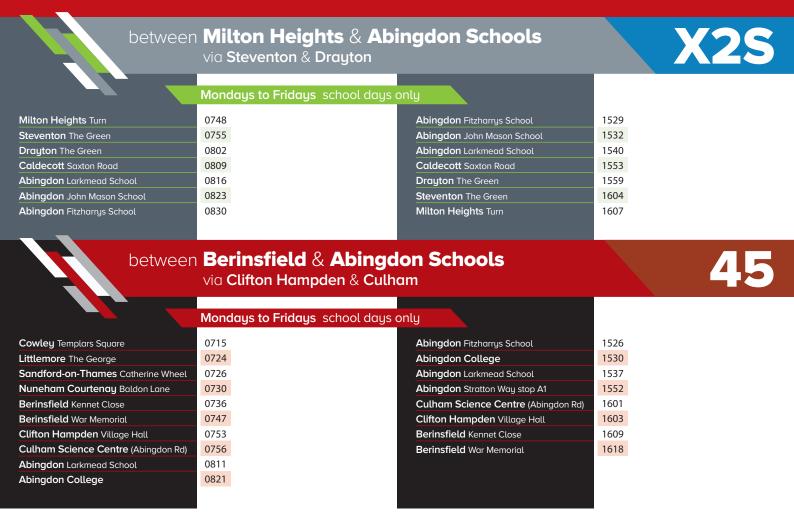

## buses to & from schools in Abingdon



## Travelling from elsewhere? We've got you covered.

Our local bus network operates regularly throughout the day, connecting Abingdon with...

| Place                  | Services  | Place                                               | Services    |
|------------------------|-----------|-----------------------------------------------------|-------------|
| Bagley Wood            | 61 X1     | Oxford City                                         | 61 X1 X2 X3 |
| Botley                 | 44        | Radley                                              | 35          |
| Brightwell-cum-Sotwell | 33        | Shippon                                             | 44          |
| Culham Village         | 33        | Southmoor                                           | 61          |
| Cumnor